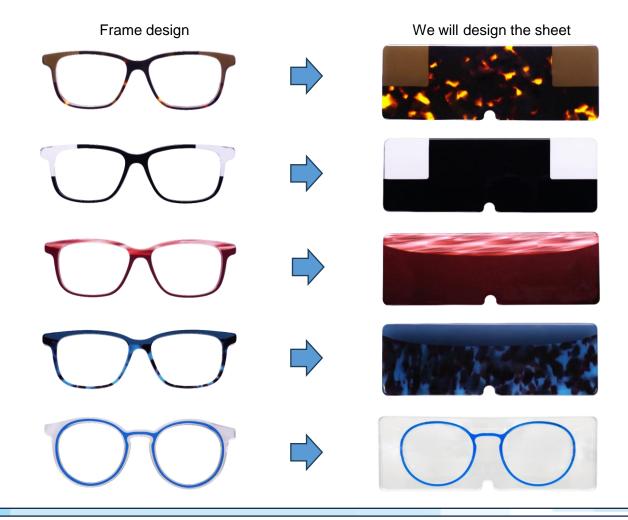

## Acetate Puzzie Sheet

The market trend focuses on acetate frames which will continue into the future. How about a new design with a combination of different acetate sheets, like a puzzle, as a variation of the design? Small-cut sheets with original designs are available.

## How to order the acetate puzzle sheet

1. Please provide the color of the acetate sheet and the frame design(drawing).

2. Small-cut sheets with original designs are available.

All colors from our partner manufacturers are available.