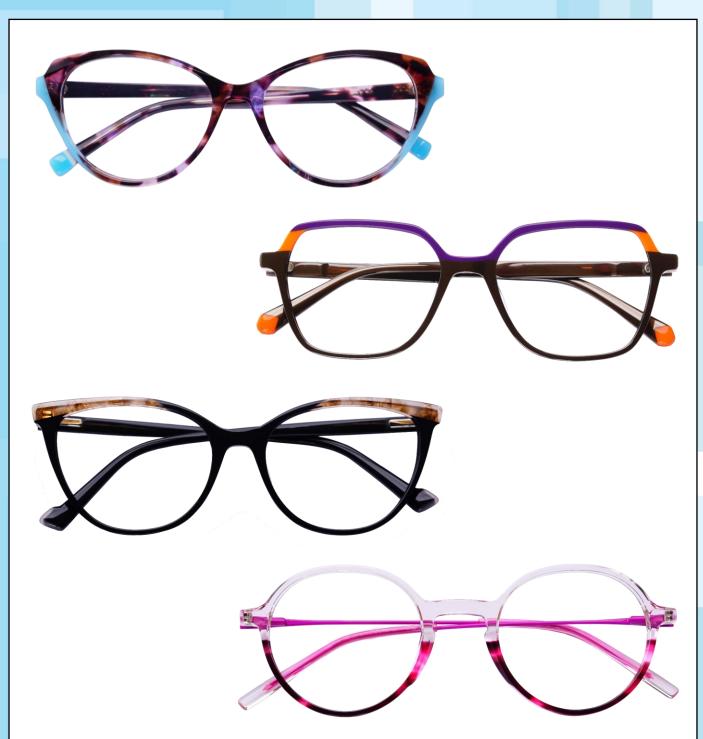

## Acetate Puzzie Sheet

The market trend focuses on acetate frames which will continue into the future. How about a new design with a combination of different acetate sheets, like a puzzle, as a variation of the design? Small-cut sheets with original designs are available.