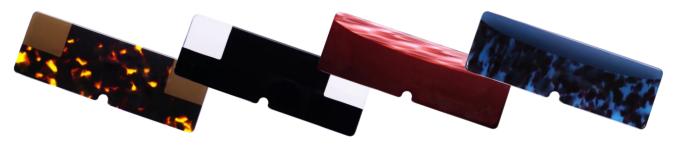

## Acetate Puzzie Sheet

The market trend focuses on acetate frames which will continue into the future. How about a new design with a combination of different acetate sheets, like a puzzle, as a variation of the design? Small-cut sheets with original designs are available.

## How to order the acetate puzzle sheet

1. Please provide the color of the acetate sheet and the frame design(drawing).

2. Small-cut sheets with original designs are available.

All colors from our partner manufacturers are available.